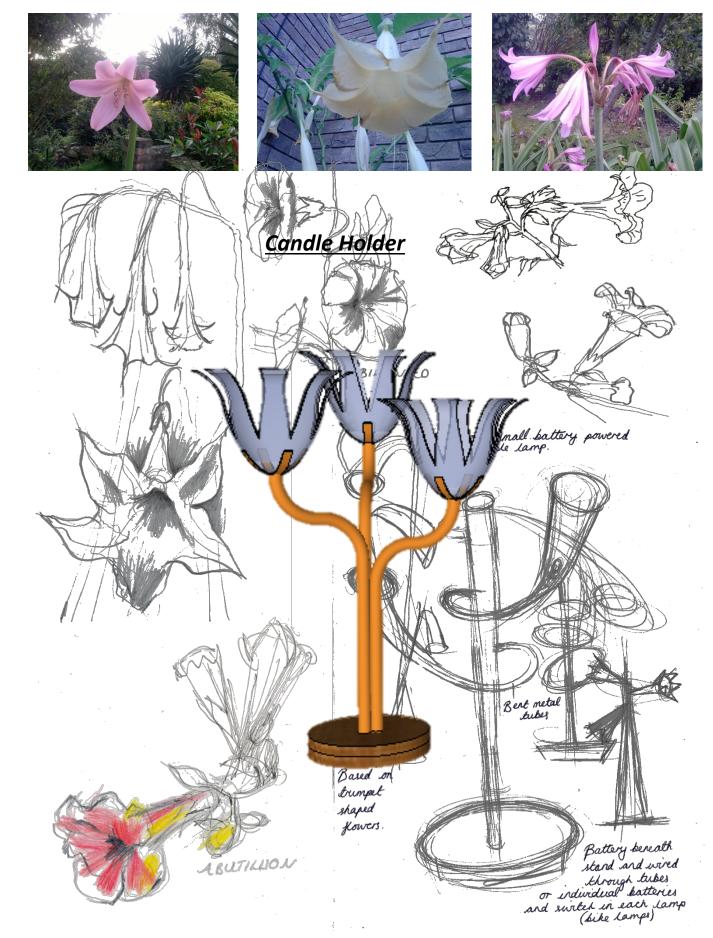

### Task:

Produce a range of <u>observational drawings</u> inspired from nature that you may use in the design of your product.

| Observational     | Drawings |  |  |
|-------------------|----------|--|--|
| 0.000110101101101 | g.       |  |  |
|                   |          |  |  |
|                   |          |  |  |
|                   |          |  |  |
|                   |          |  |  |
|                   |          |  |  |
|                   |          |  |  |
|                   |          |  |  |
|                   |          |  |  |

Observational Drawings

### Task:

Based on your observational drawings from nature, design and make a new product.

| / | Observational | Drawings | · |
|---|---------------|----------|---|
|   |               |          |   |
|   |               |          |   |
|   |               |          |   |
|   |               |          |   |
|   |               |          |   |
|   |               |          |   |
|   |               |          |   |
|   |               |          |   |
|   |               |          |   |
|   |               |          |   |
| \ |               |          |   |